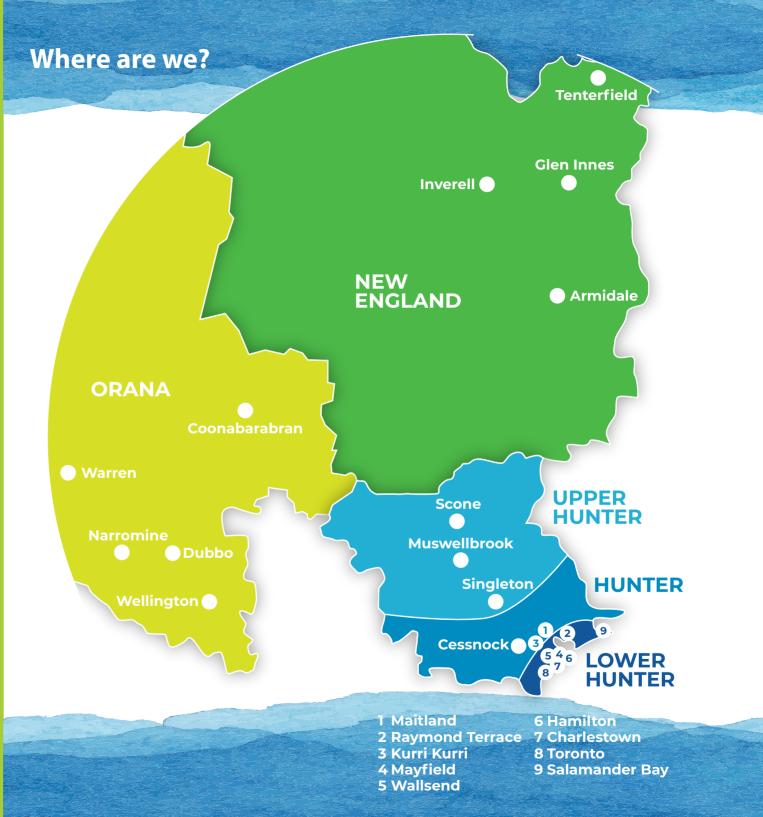

jury or health condition may be able to receive assistance to prepare for, find and keep a job.

We work with you and your employer to find successful outcomes that fit with your goals.

Joblink Plus can access services such as Driver Training, Health and Wellbeing Plus, Australian Training Plus and more to give you the best opportunities to gain meaningful work.

## **SCAN ME TO GET STARTED**





Together we can create opportunities to help you achieve your goals





## Why choose Joblink Plus?

Our purpose is to believe in and provide support to all people, connecting them to the dignity and fullfilment made possible through education and meaningful work.

We take the time to get to know you and your interests so we can support you to set and achieve your own goals into the future.